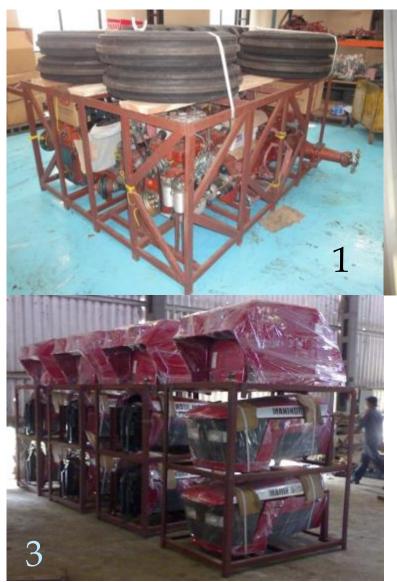

#### **CKD Packing Development for M&M Tractors**

- 1. Tractor Skids Loaded on Metal Frame. One Frame Carries two Skids.
- 2. Skid Frames Loaded inside container. Total wt. 7 MT
- 3. Tractor Painted Sheet Metal packed on Metal Frames