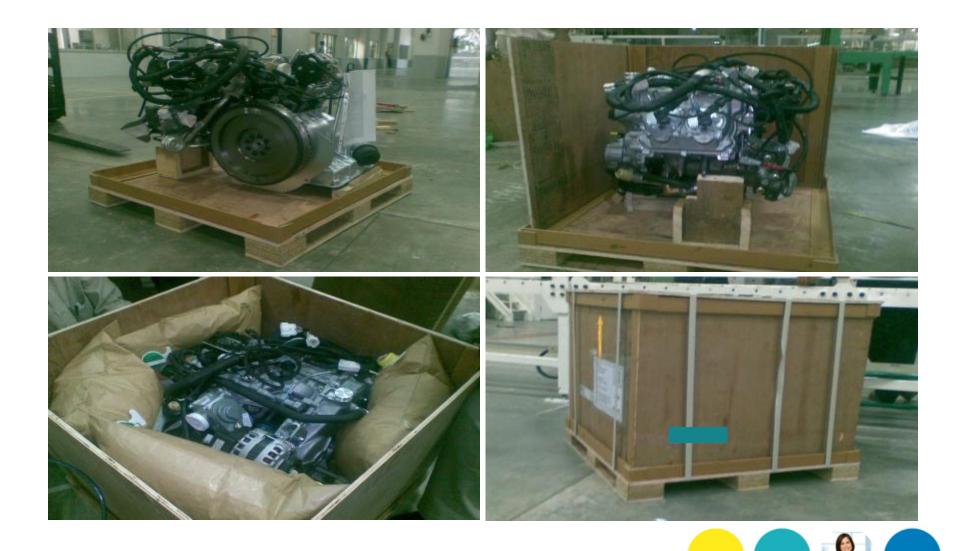

#### **CKD Packing Development for M&M Tractors**

- 1. Tractor Skids Loaded on Metal Frame. One Frame Carries two Skids.
- 2. Skid Frames Loaded inside container. Total wt. 7 MT
- 3. Tractor Painted Sheet Metal packed on Metal Frames