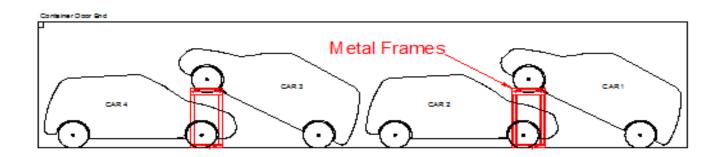

#### **CKD Packing Development for M&M Tractors**

- 1. Tractor Skids Loaded on Metal Frame. One Frame Carries two Skids.
- 2. Skid Frames Loaded inside container. Total wt. 7 MT
- 3. Tractor Painted Sheet Metal packed on Metal Frames