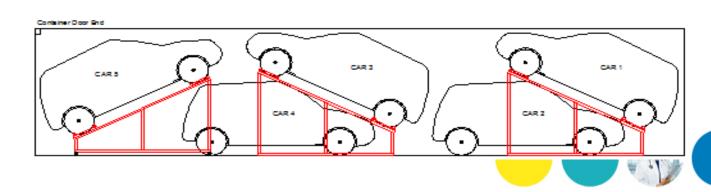

#### **CKD Packing Development for M&M Tractors**

- 1. Tractor Skids Loaded on Metal Frame. One Frame Carries two Skids.
- 2. Skid Frames Loaded inside container. Total wt. 7 MT
- 3. Tractor Painted Sheet Metal packed on Metal Frames