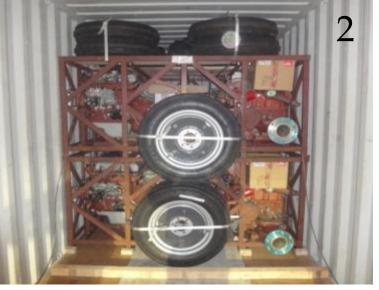

#### **CKD Packing Development for M&M Tractors**

- 1. Tractor Skids Loaded on Metal Frame. One Frame Carries two Skids.
- 2. Skid Frames Loaded inside container. Total wt. 7 MT
- 3. Tractor Painted Sheet Metal packed on Metal Frames