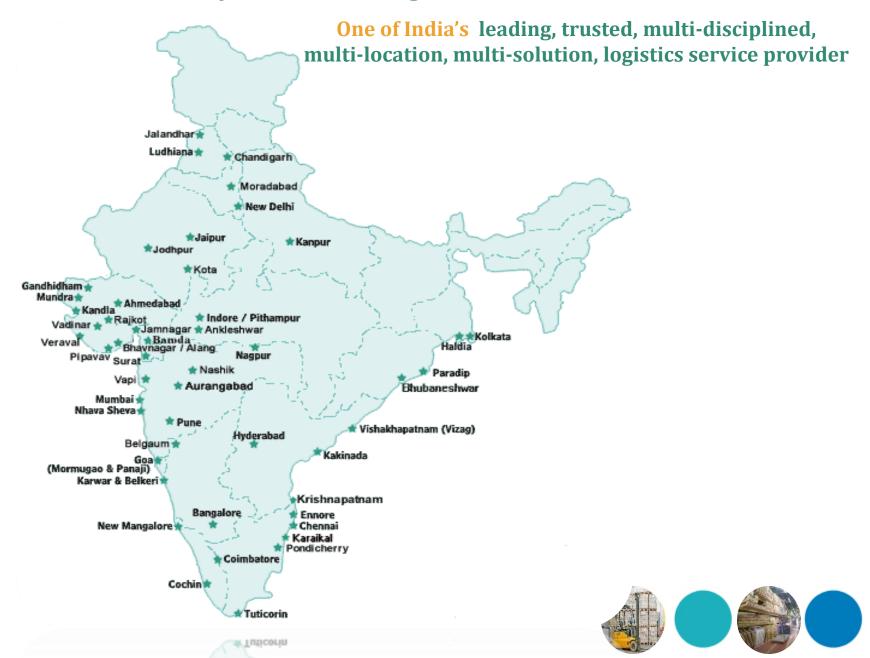

#### **Galliard Freight Solutions Pvt Ltd**

One of India's leading, trusted, multi-disciplined, multi-location, multi-solution, logistics service provider

The **GFS** head office is located at New Delhi. We ascertain efficient handling and clearing of import and export cargo from the ICD's, IGI Airport New Delhi, and other parts of the country through our network. We also undertake break bulk chartering of vessels at all major Indian ports. The advantage over our counterparts is that we have a well established network of agents across all the cities and at all the major ports of the world.