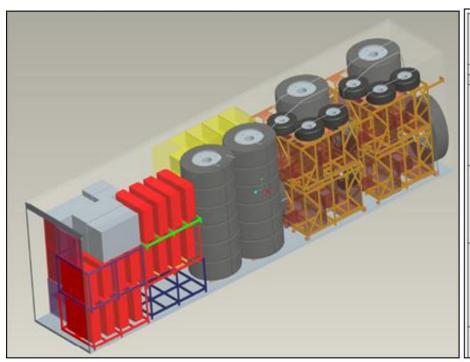

#### **CKD Packing Development for M&M Tractors**

- 1. Tractor Skids Loaded on Metal Frame. One Frame Carries two Skids.
- 2. Skid Frames Loaded inside container. Total wt. 7 MT
- 3. Tractor Painted Sheet Metal packed on Metal Frames

Stowing Plan

SOP